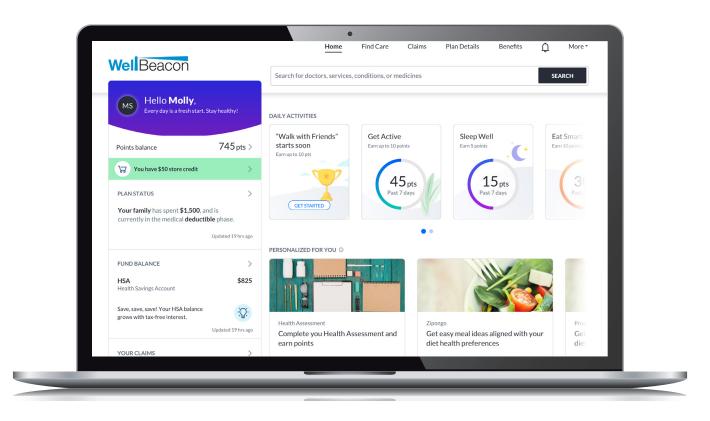

## INTRODUCING WellBeacon

A better way to manage your health

WellBeacon takes the guesswork out of figuring out where to go, what programs to use and when to use them. WellBeacon helps you navigate all your benefits and have some fun along the way.

Access WellBeacon at **AlabamaBlue.com/** *my***WellBeacon** and through either the WellBeacon or Alabama Blue mobile apps. It doesn't matter how you access WellBeacon—it's all one connected experience.

WellBeacon gives you personalized recommendations for your next best action. Whether you're a seasoned athlete or doing your best to manage a health condition, WellBeacon helps you find the programs, resources and providers that are best for you.

## With WellBeacon you can:

- Define your health goals
- Access programs matched to you based on your goals
- · Keep track of the go-to providers for your family
- See how your health plan works and what it covers
- Read articles and content picked for you based on your interests
- · Get estimates for healthcare services before you go to the doctor
- Schedule an appointment for care through the app
- Discover company events and add them to your calendar
- Receive email and push notification nudges to take your next best action